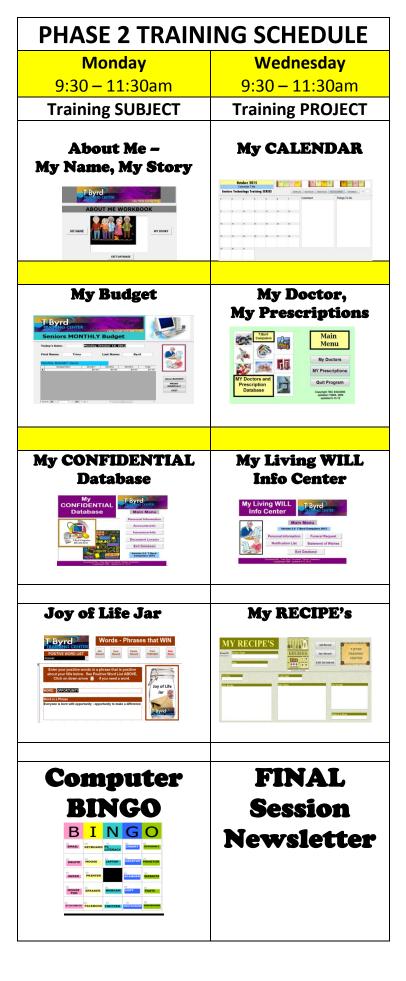

## Seniors Technology Training SERIES PHASE 2

## Two sessions per week.

Includes continental breakfast (coffee or tea, choice of fruit, cookies, hot rolls), all course materials (hand-out, project materials, attendance sheets, weekly evaluations, etc.)

Each student will work on our laptop computers where they will have access to all student databases and data files.

Students complete a workbook and then enter data into customized database. Assignments will then be printed.